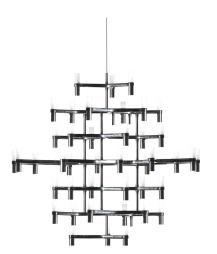

# **CROWN MAGNUM**

Jehs + Laub

Family composed by pendant chandeliers whose shape is inspired by the outline of the snow crystal. Modular lamps realized with a diecasted aluminium structure and sandblasted glass diffusers. Structure is available in different versions hand polished aluminium, glossy gold plated or black plated, painted in matt white, matt black, or matt gold. Widespread light. Double switch for the Summa and Magnum versions. The pendant versions are equipped with transparent cable. Available a NEMO LED G9 kit

## Structure/Diffuser

white/white black/white polished/white gold painted/white gold plated/white black plated/white

Dimension: 170x170x160 cm / Gross weight: 187,2 kg

150