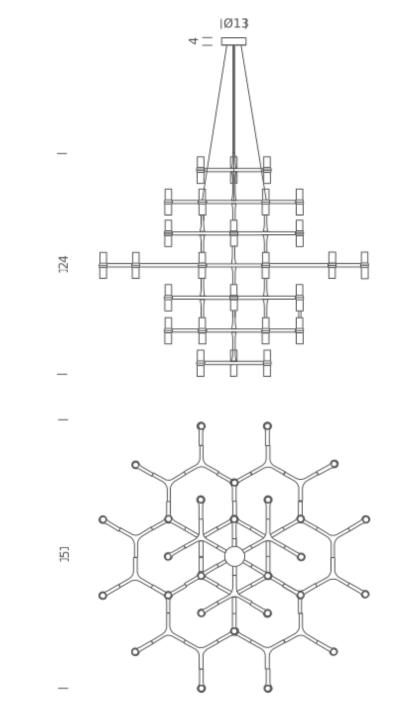

## Structure/Diffuser

white/white black/white polished/white gold painted/white gold plated/white black plated/white

Dimension: 170x170x160 cm / Gross weight: 187,2 kg

150